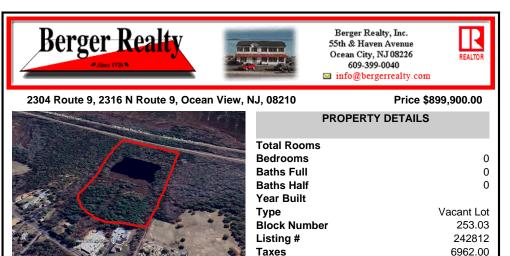

### COMMENTS

Potential Development Opportunity! Two Adjacent Lots Available in Dennis Twp. 2304 and 2316 N. Route 9, approximately 21 acres with a pond on the property. Within a few miles of Avalon, Sea Isle and Stone Harbor. All approvals, inspections and applications needed are the responsibility of the buyer....

# COMMENTS

Potential Development Opportunity! Two Adjacent Lots Available in Dennis Twp. 2304 and 2316 N. Route 9, approximately 21 acres with a pond on the property. Within a few miles of Avalon, Sea Isle and Stone Harbor. All approvals, inspections and applications needed are the responsibility of the buyer....