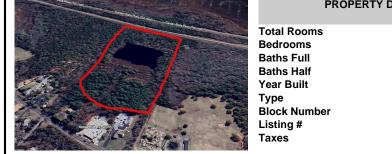

### COMMENTS

Potential Development Opportunity! Two Adjacent Lots Available in Dennis Twp. 2304 and 2316 N. Route 9, approximately 21 acres with a pond on the property. Within a few miles of Avalon, Sea Isle and Stone Harbor. All approvals, inspections and applications needed are the responsibility of the buyer....

# COMMENTS

Potential Development Opportunity! Two Adjacent Lots Available in Dennis Twp. 2304 and 2316 N. Route 9, approximately 21 acres with a pond on the property. Within a few miles of Avalon, Sea Isle and Stone Harbor. All approvals, inspections and applications needed are the responsibility of the buyer....