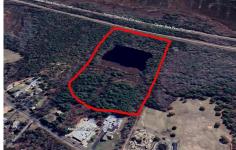

# **COMMENTS**

Potential Development Opportunity! Two Adjacent Lots Available in Dennis Twp. 2304 and 2316 N. Route 9, approximately 21 acres with a pond on the property. Within a few miles of Avalon, Sea Isle and Stone Harbor. All approvals, inspections and applications needed are the responsibility of the buyer....

# COMMENTS

**Taxes** 

Potential Development Opportunity! Two Adjacent Lots Available in Dennis Twp. 2304 and 2316 N. Route 9, approximately 21 acres with a pond on the property. Within a few miles of Avalon, Sea Isle and Stone Harbor. All approvals, inspections and applications needed are the responsibility of the buyer....