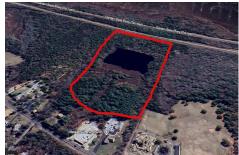

# **COMMENTS**

Potential Development Opportunity! Two Adjacent Lots Available in Dennis Twp. 2304 and 2316 N. Route 9, approximately 21 acres with a pond on the property. Within a few miles of Avalon, Sea Isle and Stone Harbor. All approvals, inspections and applications needed are the responsibility of the buyer....

# COMMENTS

**Taxes** 

Potential Development Opportunity! Two Adjacent Lots Available in Dennis Twp. 2304 and 2316 N. Route 9, approximately 21 acres with a pond on the property. Within a few miles of Avalon, Sea Isle and Stone Harbor. All approvals, inspections and applications needed are the responsibility of the buyer....