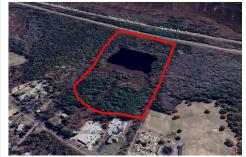

## **COMMENTS**

Potential Development Opportunity! Two Adjacent Lots Available in Dennis Twp. 2304 and 2316 N. Route 9, approximately 21 acres with a pond on the property. Within a few miles of Avalon, Sea Isle and Stone Harbor. All approvals, inspections and applications needed are the responsibility of the buyer....

## COMMENTS

Potential Development Opportunity! Two Adjacent Lots Available in Dennis Twp. 2304 and 2316 N. Route 9, approximately 21 acres with a pond on the property. Within a few miles of Avalon, Sea Isle and Stone Harbor. All approvals, inspections and applications needed are the responsibility of the buyer....