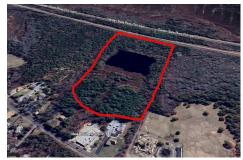

## **COMMENTS**

Potential Development Opportunity! Two Adjacent Lots Available in Dennis Twp. 2304 and 2316 N. Route 9, approximately 21 acres with a pond on the property. Within a few miles of Avalon, Sea Isle and Stone Harbor. All approvals, inspections and applications needed are the responsibility of the buyer....

## COMMENTS

Potential Development Opportunity! Two Adjacent Lots Available in Dennis Twp. 2304 and 2316 N. Route 9, approximately 21 acres with a pond on the property. Within a few miles of Avalon, Sea Isle and Stone Harbor. All approvals, inspections and applications needed are the responsibility of the buyer....