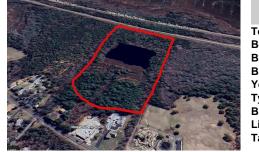

# COMMENTS

Potential Development Opportunity! Two Adjacent Lots Available in Dennis Twp. 2304 and 2316 N. Route 9, approximately 21 acres with a pond on the property. Within a few miles of Avalon, Sea Isle and Stone Harbor. All approvals, inspections and applications needed are the responsibility of the buyer ....

## COMMENTS

Potential Development Opportunity! Two Adjacent Lots Available in Dennis Twp. 2304 and 2316 N. Route 9, approximately 21 acres with a pond on the property. Within a few miles of Avalon, Sea Isle and Stone Harbor. All approvals, inspections and applications needed are the responsibility of the buyer....