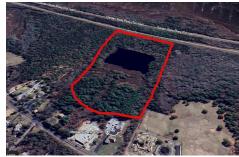

# **COMMENTS**

Potential Development Opportunity! Two Adjacent Lots Available in Dennis Twp. 2304 and 2316 N. Route 9, approximately 21 acres with a pond on the property. Within a few miles of Avalon, Sea Isle and Stone Harbor. All approvals, inspections and applications needed are the responsibility of the buyer....