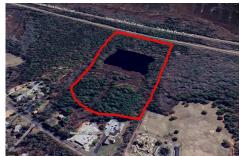

# COMMENTS

Listing #

**Taxes** 

Potential Development Opportunity! Two Adjacent Lots Available in Dennis Twp. 2304 and 2316 N. Route 9, approximately 21 acres with a pond on the property. Within a few miles of Avalon, Sea Isle and Stone Harbor. All approvals, inspections and applications needed are the responsibility of the buyer....