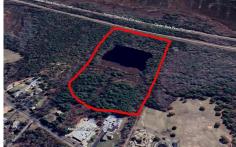

## **COMMENTS**

Potential Development Opportunity! Two Adjacent Lots Available in Dennis Twp. 2304 and 2316 N. Route 9, approximately 21 acres with a pond on the property. Within a few miles of Avalon, Sea Isle and Stone Harbor. All approvals, inspections and applications needed are the responsibility of the buyer....

## COMMENTS

**Taxes** 

Potential Development Opportunity! Two Adjacent Lots Available in Dennis Twp. 2304 and 2316 N. Route 9, approximately 21 acres with a pond on the property. Within a few miles of Avalon, Sea Isle and Stone Harbor. All approvals, inspections and applications needed are the responsibility of the buyer....