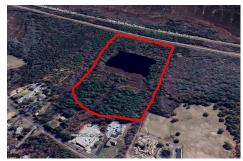

## **COMMENTS**

Potential Development Opportunity! Two Adjacent Lots Available in Dennis Twp. 2304 and 2316 N. Route 9, approximately 21 acres with a pond on the property. Within a few miles of Avalon, Sea Isle and Stone Harbor. All approvals, inspections and applications needed are the responsibility of the buyer....

## COMMENTS

**Taxes** 

Potential Development Opportunity! Two Adjacent Lots Available in Dennis Twp. 2304 and 2316 N. Route 9, approximately 21 acres with a pond on the property. Within a few miles of Avalon, Sea Isle and Stone Harbor. All approvals, inspections and applications needed are the responsibility of the buyer....