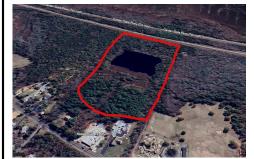

# **COMMENTS**

Potential Development Opportunity! Two Adjacent Lots Available in Dennis Twp. 2304 and 2316 N. Route 9, approximately 21 acres with a pond on the property. Within a few miles of Avalon, Sea Isle and Stone Harbor. All approvals, inspections and applications needed are the responsibility of the buyer....

# COMMENTS

Potential Development Opportunity! Two Adjacent Lots Available in Dennis Twp. 2304 and 2316 N. Route 9, approximately 21 acres with a pond on the property. Within a few miles of Avalon, Sea Isle and Stone Harbor. All approvals, inspections and applications needed are the responsibility of the buyer....