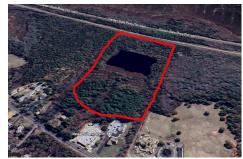

# **COMMENTS**

Potential Development Opportunity! Two Adjacent Lots Available in Dennis Twp. 2304 and 2316 N. Route 9, approximately 21 acres with a pond on the property. Within a few miles of Avalon, Sea Isle and Stone Harbor. All approvals, inspections and applications needed are the responsibility of the buyer....

# COMMENTS

Potential Development Opportunity! Two Adjacent Lots Available in Dennis Twp. 2304 and 2316 N. Route 9, approximately 21 acres with a pond on the property. Within a few miles of Avalon, Sea Isle and Stone Harbor. All approvals, inspections and applications needed are the responsibility of the buyer....