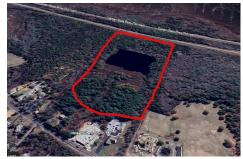

# **COMMENTS**

Potential Development Opportunity! Two Adjacent Lots Available in Dennis Twp. 2304 and 2316 N. Route 9, approximately 21 acres with a pond on the property. Within a few miles of Avalon, Sea Isle and Stone Harbor. All approvals, inspections and applications needed are the responsibility of the buyer....