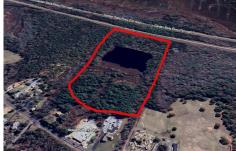

# COMMENTS

**Taxes** 

Potential Development Opportunity! Two Adjacent Lots Available in Dennis Twp. 2304 and 2316 N. Route 9, approximately 21 acres with a pond on the property. Within a few miles of Avalon, Sea Isle and Stone Harbor. All approvals, inspections and applications needed are the responsibility of the buyer....