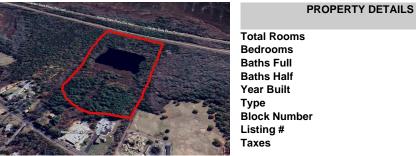

## COMMENTS

Listing #

Taxes

Potential Development Opportunity! Two Adjacent Lots Available in Dennis Twp. 2304 and 2316 N. Route 9, approximately 21 acres with a pond on the property. Within a few miles of Avalon, Sea Isle and Stone Harbor. All approvals, inspections and applications needed are the responsibility of the buyer....

# COMMENTS

Potential Development Opportunity! Two Adjacent Lots Available in Dennis Twp. 2304 and 2316 N. Route 9, approximately 21 acres with a pond on the property. Within a few miles of Avalon, Sea Isle and Stone Harbor. All approvals, inspections and applications needed are the responsibility of the buyer....