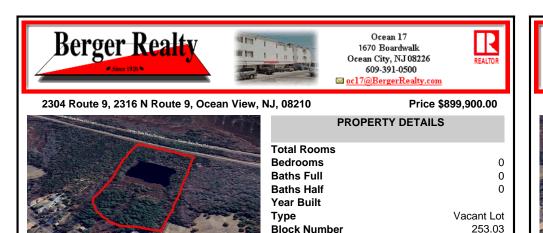

## COMMENTS

Listing #

Taxes

Potential Development Opportunity! Two Adjacent Lots Available in Dennis Twp. 2304 and 2316 N. Route 9, approximately 21 acres with a pond on the property. Within a few miles of Avalon, Sea Isle and Stone Harbor. All approvals, inspections and applications needed are the responsibility of the buyer....

# COMMENTS

Potential Development Opportunity! Two Adjacent Lots Available in Dennis Twp. 2304 and 2316 N. Route 9, approximately 21 acres with a pond on the property. Within a few miles of Avalon, Sea Isle and Stone Harbor. All approvals, inspections and applications needed are the responsibility of the buyer....