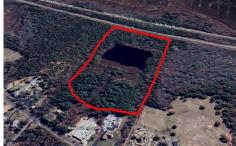

# **COMMENTS**

Potential Development Opportunity! Two Adjacent Lots Available in Dennis Twp. 2304 and 2316 N. Route 9, approximately 21 acres with a pond on the property. Within a few miles of Avalon, Sea Isle and Stone Harbor. All approvals, inspections and applications needed are the responsibility of the buyer....

# COMMENTS

**Taxes** 

Potential Development Opportunity! Two Adjacent Lots Available in Dennis Twp. 2304 and 2316 N. Route 9, approximately 21 acres with a pond on the property. Within a few miles of Avalon, Sea Isle and Stone Harbor. All approvals, inspections and applications needed are the responsibility of the buyer....