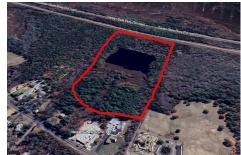

# **COMMENTS**

Potential Development Opportunity! Two Adjacent Lots Available in Dennis Twp. 2304 and 2316 N. Route 9, approximately 21 acres with a pond on the property. Within a few miles of Avalon, Sea Isle and Stone Harbor. All approvals, inspections and applications needed are the responsibility of the buyer....

# COMMENTS

**Taxes** 

Potential Development Opportunity! Two Adjacent Lots Available in Dennis Twp. 2304 and 2316 N. Route 9, approximately 21 acres with a pond on the property. Within a few miles of Avalon, Sea Isle and Stone Harbor. All approvals, inspections and applications needed are the responsibility of the buyer....