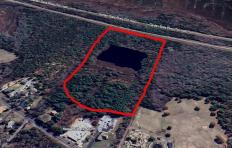

## **COMMENTS**

Potential Development Opportunity! Two Adjacent Lots Available in Dennis Twp. 2304 and 2316 N. Route 9, approximately 21 acres with a pond on the property. Within a few miles of Avalon, Sea Isle and Stone Harbor. All approvals, inspections and applications needed are the responsibility of the buyer....

# **COMMENTS**

Listing #

**Taxes** 

Potential Development Opportunity! Two Adjacent Lots Available in Dennis Twp. 2304 and 2316 N. Route 9, approximately 21 acres with a pond on the property. Within a few miles of Avalon, Sea Isle and Stone Harbor. All approvals, inspections and applications needed are the responsibility of the buyer....