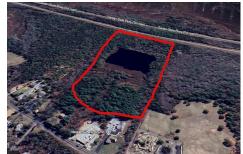

## **COMMENTS**

Potential Development Opportunity! Two Adjacent Lots Available in Dennis Twp. 2304 and 2316 N. Route 9, approximately 21 acres with a pond on the property. Within a few miles of Avalon, Sea Isle and Stone Harbor. All approvals, inspections and applications needed are the responsibility of the buyer....

# **COMMENTS**

Listing #

**Taxes** 

Potential Development Opportunity! Two Adjacent Lots Available in Dennis Twp. 2304 and 2316 N. Route 9, approximately 21 acres with a pond on the property. Within a few miles of Avalon, Sea Isle and Stone Harbor. All approvals, inspections and applications needed are the responsibility of the buyer....