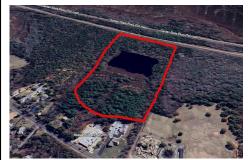

# COMMENTS

Listing #

**Taxes** 

Potential Development Opportunity! Two Adjacent Lots Available in Dennis Twp. 2304 and 2316 N. Route 9, approximately 21 acres with a pond on the property. Within a few miles of Avalon, Sea Isle and Stone Harbor. All approvals, inspections and applications needed are the responsibility of the buyer....