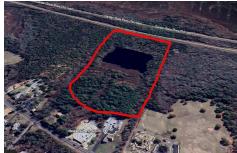

# **COMMENTS**

Potential Development Opportunity! Two Adjacent Lots Available in Dennis Twp. 2304 and 2316 N. Route 9, approximately 21 acres with a pond on the property. Within a few miles of Avalon, Sea Isle and Stone Harbor. All approvals, inspections and applications needed are the responsibility of the buyer....