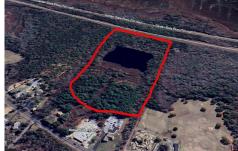

# COMMENTS

**Taxes** 

Potential Development Opportunity! Two Adjacent Lots Available in Dennis Twp. 2304 and 2316 N. Route 9, approximately 21 acres with a pond on the property. Within a few miles of Avalon, Sea Isle and Stone Harbor. All approvals, inspections and applications needed are the responsibility of the buyer....