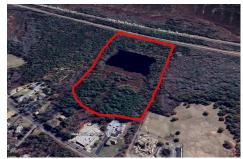

# **COMMENTS**

Potential Development Opportunity! Two Adjacent Lots Available in Dennis Twp. 2304 and 2316 N. Route 9, approximately 21 acres with a pond on the property. Within a few miles of Avalon, Sea Isle and Stone Harbor. All approvals, inspections and applications needed are the responsibility of the buyer....