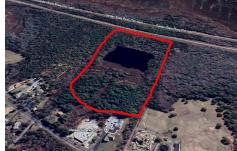

# **COMMENTS**

Potential Development Opportunity! Two Adjacent Lots Available in Dennis Twp. 2304 and 2316 N. Route 9, approximately 21 acres with a pond on the property. Within a few miles of Avalon, Sea Isle and Stone Harbor. All approvals, inspections and applications needed are the responsibility of the buyer....