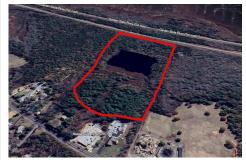

# COMMENTS

Potential Development Opportunity! Two Adjacent Lots Available in Dennis Twp. 2304 and 2316 N. Route 9, approximately 21 acres with a pond on the property. Within a few miles of Avalon, Sea Isle and Stone Harbor. All approvals, inspections and applications needed are the responsibility of the buyer....