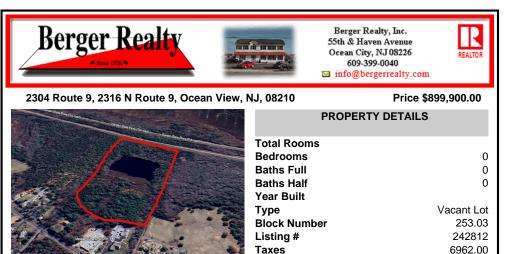

## COMMENTS

Potential Development Opportunity! Two Adjacent Lots Available in Dennis Twp. 2304 and 2316 N. Route 9, approximately 21 acres with a pond on the property. Within a few miles of Avalon, Sea Isle and Stone Harbor. All approvals, inspections and applications needed are the responsibility of the buyer ....