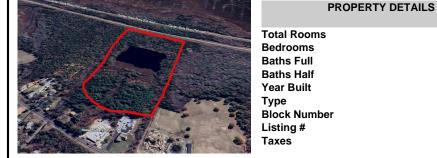

## COMMENTS

Potential Development Opportunity! Two Adjacent Lots Available in Dennis Twp. 2304 and 2316 N. Route 9, approximately 21 acres with a pond on the property. Within a few miles of Avalon, Sea Isle and Stone Harbor. All approvals, inspections and applications needed are the responsibility of the buyer ....