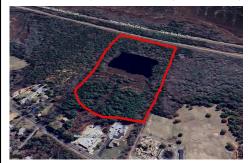

# **COMMENTS**

Listing #

Taxes

Potential Development Opportunity! Two Adjacent Lots Available in Dennis Twp. 2304 and 2316 N. Route 9, approximately 21 acres with a pond on the property. Within a few miles of Avalon, Sea Isle and Stone Harbor. All approvals, inspections and applications needed are the responsibility of the buyer....

# COMMENTS

Potential Development Opportunity! Two Adjacent Lots Available in Dennis Twp. 2304 and 2316 N. Route 9, approximately 21 acres with a pond on the property. Within a few miles of Avalon, Sea Isle and Stone Harbor. All approvals, inspections and applications needed are the responsibility of the buyer....