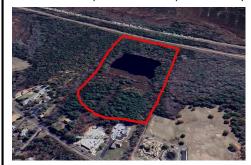

# **COMMENTS**

Listing #

Taxes

Potential Development Opportunity! Two Adjacent Lots Available in Dennis Twp. 2304 and 2316 N. Route 9, approximately 21 acres with a pond on the property. Within a few miles of Avalon, Sea Isle and Stone Harbor. All approvals, inspections and applications needed are the responsibility of the buyer....

# COMMENTS

Potential Development Opportunity! Two Adjacent Lots Available in Dennis Twp. 2304 and 2316 N. Route 9, approximately 21 acres with a pond on the property. Within a few miles of Avalon, Sea Isle and Stone Harbor. All approvals, inspections and applications needed are the responsibility of the buyer....