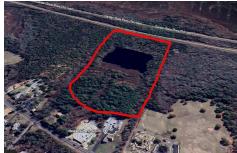

## **COMMENTS**

Potential Development Opportunity! Two Adjacent Lots Available in Dennis Twp. 2304 and 2316 N. Route 9, approximately 21 acres with a pond on the property. Within a few miles of Avalon, Sea Isle and Stone Harbor. All approvals, inspections and applications needed are the responsibility of the buyer....

# COMMENTS

Listing #

**Taxes** 

Potential Development Opportunity! Two Adjacent Lots Available in Dennis Twp. 2304 and 2316 N. Route 9, approximately 21 acres with a pond on the property. Within a few miles of Avalon, Sea Isle and Stone Harbor. All approvals, inspections and applications needed are the responsibility of the buyer....