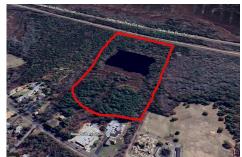

## **COMMENTS**

Potential Development Opportunity! Two Adjacent Lots Available in Dennis Twp. 2304 and 2316 N. Route 9, approximately 21 acres with a pond on the property. Within a few miles of Avalon, Sea Isle and Stone Harbor. All approvals, inspections and applications needed are the responsibility of the buyer....

# COMMENTS

Listing #

**Taxes** 

Potential Development Opportunity! Two Adjacent Lots Available in Dennis Twp. 2304 and 2316 N. Route 9, approximately 21 acres with a pond on the property. Within a few miles of Avalon, Sea Isle and Stone Harbor. All approvals, inspections and applications needed are the responsibility of the buyer....