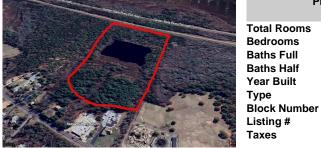

#### COMMENTS

Potential Development Opportunity! Two Adjacent Lots Available in Dennis Twp. 2304 and 2316 N. Route 9, approximately 21 acres with a pond on the property. Within a few miles of Avalon, Sea Isle and Stone Harbor. All approvals, inspections and applications needed are the responsibility of the buyer ....

# COMMENTS

Potential Development Opportunity! Two Adjacent Lots Available in Dennis Twp. 2304 and 2316 N. Route 9, approximately 21 acres with a pond on the property. Within a few miles of Avalon, Sea Isle and Stone Harbor. All approvals, inspections and applications needed are the responsibility of the buyer ....