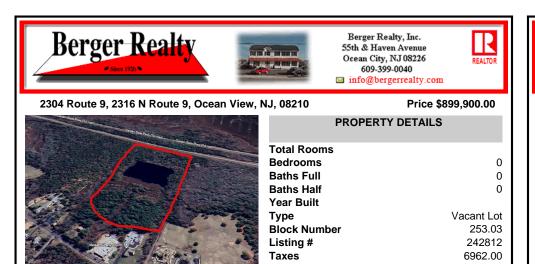

#### COMMENTS

Potential Development Opportunity! Two Adjacent Lots Available in Dennis Twp. 2304 and 2316 N. Route 9, approximately 21 acres with a pond on the property. Within a few miles of Avalon, Sea Isle and Stone Harbor. All approvals, inspections and applications needed are the responsibility of the buyer ....

# COMMENTS

Potential Development Opportunity! Two Adjacent Lots Available in Dennis Twp. 2304 and 2316 N. Route 9, approximately 21 acres with a pond on the property. Within a few miles of Avalon, Sea Isle and Stone Harbor. All approvals, inspections and applications needed are the responsibility of the buyer ....