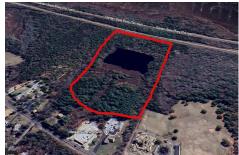

# **COMMENTS**

Potential Development Opportunity! Two Adjacent Lots Available in Dennis Twp. 2304 and 2316 N. Route 9, approximately 21 acres with a pond on the property. Within a few miles of Avalon, Sea Isle and Stone Harbor. All approvals, inspections and applications needed are the responsibility of the buyer....

# COMMENTS

Taxes

Potential Development Opportunity! Two Adjacent Lots Available in Dennis Twp. 2304 and 2316 N. Route 9, approximately 21 acres with a pond on the property. Within a few miles of Avalon, Sea Isle and Stone Harbor. All approvals, inspections and applications needed are the responsibility of the buyer....