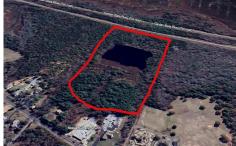

# **COMMENTS**

Potential Development Opportunity! Two Adjacent Lots Available in Dennis Twp. 2304 and 2316 N. Route 9, approximately 21 acres with a pond on the property. Within a few miles of Avalon, Sea Isle and Stone Harbor. All approvals, inspections and applications needed are the responsibility of the buyer....

# COMMENTS

Taxes

Potential Development Opportunity! Two Adjacent Lots Available in Dennis Twp. 2304 and 2316 N. Route 9, approximately 21 acres with a pond on the property. Within a few miles of Avalon, Sea Isle and Stone Harbor. All approvals, inspections and applications needed are the responsibility of the buyer....