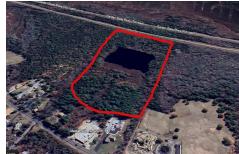

### **COMMENTS**

Potential Development Opportunity! Two Adjacent Lots Available in Dennis Twp. 2304 and 2316 N. Route 9, approximately 21 acres with a pond on the property. Within a few miles of Avalon, Sea Isle and Stone Harbor. All approvals, inspections and applications needed are the responsibility of the buyer....

### COMMENTS

Potential Development Opportunity! Two Adjacent Lots Available in Dennis Twp. 2304 and 2316 N. Route 9, approximately 21 acres with a pond on the property. Within a few miles of Avalon, Sea Isle and Stone Harbor. All approvals, inspections and applications needed are the responsibility of the buyer....