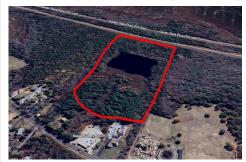

### **COMMENTS**

Potential Development Opportunity! Two Adjacent Lots Available in Dennis Twp. 2304 and 2316 N. Route 9, approximately 21 acres with a pond on the property. Within a few miles of Avalon, Sea Isle and Stone Harbor. All approvals, inspections and applications needed are the responsibility of the buyer....

### COMMENTS

Potential Development Opportunity! Two Adjacent Lots Available in Dennis Twp. 2304 and 2316 N. Route 9, approximately 21 acres with a pond on the property. Within a few miles of Avalon, Sea Isle and Stone Harbor. All approvals, inspections and applications needed are the responsibility of the buyer....