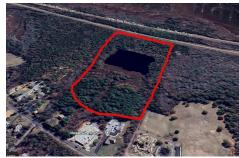

## **COMMENTS**

Potential Development Opportunity! Two Adjacent Lots Available in Dennis Twp. 2304 and 2316 N. Route 9, approximately 21 acres with a pond on the property. Within a few miles of Avalon, Sea Isle and Stone Harbor. All approvals, inspections and applications needed are the responsibility of the buyer....

## COMMENTS

Potential Development Opportunity! Two Adjacent Lots Available in Dennis Twp. 2304 and 2316 N. Route 9, approximately 21 acres with a pond on the property. Within a few miles of Avalon, Sea Isle and Stone Harbor. All approvals, inspections and applications needed are the responsibility of the buyer....