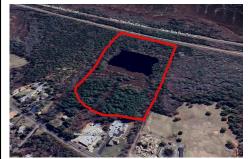

## **COMMENTS**

Potential Development Opportunity! Two Adjacent Lots Available in Dennis Twp. 2304 and 2316 N. Route 9, approximately 21 acres with a pond on the property. Within a few miles of Avalon, Sea Isle and Stone Harbor. All approvals, inspections and applications needed are the responsibility of the buyer....

## COMMENTS

Potential Development Opportunity! Two Adjacent Lots Available in Dennis Twp. 2304 and 2316 N. Route 9, approximately 21 acres with a pond on the property. Within a few miles of Avalon, Sea Isle and Stone Harbor. All approvals, inspections and applications needed are the responsibility of the buyer....