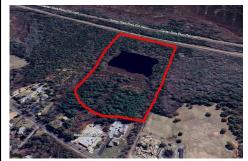

# COMMENTS

Listing #

**Taxes** 

Potential Development Opportunity! Two Adjacent Lots Available in Dennis Twp. 2304 and 2316 N. Route 9, approximately 21 acres with a pond on the property. Within a few miles of Avalon, Sea Isle and Stone Harbor. All approvals, inspections and applications needed are the responsibility of the buyer....