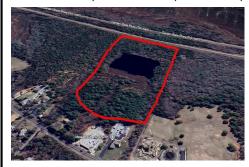

## **COMMENTS**

Taxes

Potential Development Opportunity! Two Adjacent Lots Available in Dennis Twp. 2304 and 2316 N. Route 9, approximately 21 acres with a pond on the property. Within a few miles of Avalon, Sea Isle and Stone Harbor. All approvals, inspections and applications needed are the responsibility of the buyer....