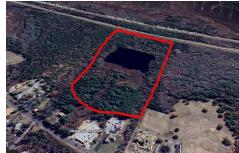

## **COMMENTS**

Potential Development Opportunity! Two Adjacent Lots Available in Dennis Twp. 2304 and 2316 N. Route 9, approximately 21 acres with a pond on the property. Within a few miles of Avalon, Sea Isle and Stone Harbor. All approvals, inspections and applications needed are the responsibility of the buyer....

## COMMENTS

**Taxes** 

Potential Development Opportunity! Two Adjacent Lots Available in Dennis Twp. 2304 and 2316 N. Route 9, approximately 21 acres with a pond on the property. Within a few miles of Avalon, Sea Isle and Stone Harbor. All approvals, inspections and applications needed are the responsibility of the buyer....