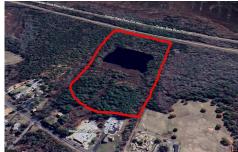

## **COMMENTS**

Potential Development Opportunity! Two Adjacent Lots Available in Dennis Twp. 2304 and 2316 N. Route 9, approximately 21 acres with a pond on the property. Within a few miles of Avalon, Sea Isle and Stone Harbor. All approvals, inspections and applications needed are the responsibility of the buyer....

## COMMENTS

**Taxes** 

Potential Development Opportunity! Two Adjacent Lots Available in Dennis Twp. 2304 and 2316 N. Route 9, approximately 21 acres with a pond on the property. Within a few miles of Avalon, Sea Isle and Stone Harbor. All approvals, inspections and applications needed are the responsibility of the buyer....