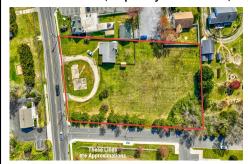

### **COMMENTS**

Exceptional Opportunity with this Acre parcel located in close proximity to booming downtown Cape May Court House. Positioned on a high-volume street in the Town Business Zone, this property has tremendous potential for an Investor or Business Owner! Potential uses, but not limited to, are as follows; retail, service uses, professional offices, banks, offices, health care ...

### COMMENTS

Exceptional Opportunity with this Acre parcel located in close proximity to booming downtown Cape May Court House. Positioned on a high-volume street in the Town Business Zone, this property has tremendous potential for an Investor or Business Owner! Potential uses, but not limited to, are as follows; retail, service uses, professional offices, banks, offices, health care ...