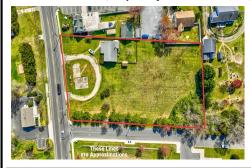

### **COMMENTS**

Exceptional Opportunity with this Acre parcel located in close proximity to booming downtown Cape May Court House. Positioned on a high-volume street in the Town Business Zone, this property has tremendous potential for an Investor or Business Owner! Potential uses, but not limited to, are as follows; retail, service uses, professional offices, banks, offices, health care ...

### COMMENTS

Exceptional Opportunity with this Acre parcel located in close proximity to booming downtown Cape May Court House. Positioned on a high-volume street in the Town Business Zone, this property has tremendous potential for an Investor or Business Owner! Potential uses, but not limited to, are as follows; retail, service uses, professional offices, banks, offices, health care ...