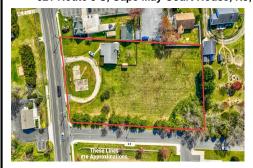

# **COMMENTS**

Exceptional Opportunity with this Acre parcel located in close proximity to booming downtown Cape May Court House. Positioned on a high-volume street in the Town Business Zone, this property has tremendous potential for an Investor or Business Owner! Potential uses, but not limited to, are as follows; retail, service uses, professional offices, banks, offices, health care ...

## COMMENTS

Exceptional Opportunity with this Acre parcel located in close proximity to booming downtown Cape May Court House. Positioned on a high-volume street in the Town Business Zone, this property has tremendous potential for an Investor or Business Owner! Potential uses, but not limited to, are as follows; retail, service uses, professional offices, banks, offices. health care ...