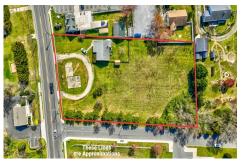

# **COMMENTS**

Exceptional Opportunity with this Acre parcel located in close proximity to booming downtown Cape May Court House. Positioned on a high-volume street in the Town Business Zone, this property has tremendous potential for an Investor or Business Owner! Potential uses, but not limited to, are as follows; retail, service uses, professional offices, banks, offices, health care ...

## COMMENTS

Exceptional Opportunity with this Acre parcel located in close proximity to booming downtown Cape May Court House. Positioned on a high-volume street in the Town Business Zone, this property has tremendous potential for an Investor or Business Owner! Potential uses, but not limited to, are as follows; retail, service uses, professional offices, banks, offices. health care ...