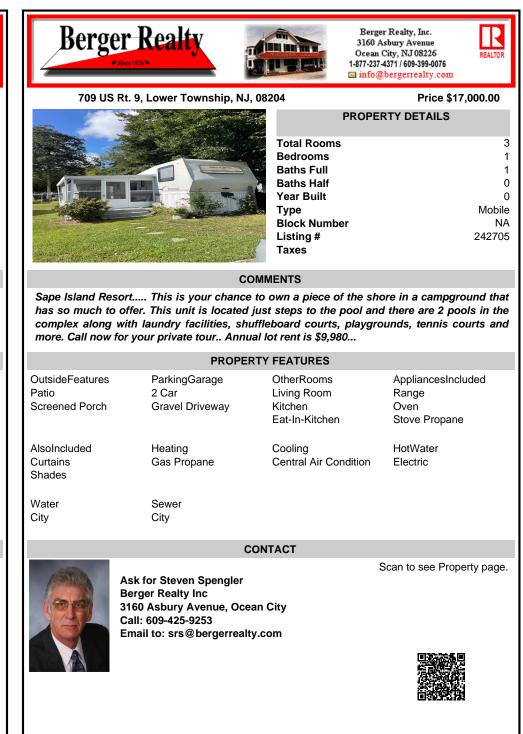

709 US Rt. 9, Lower Township, NJ, 08204

| -              |                       |           |                 |                             |          |
|----------------|-----------------------|-----------|-----------------|-----------------------------|----------|
| - AR           |                       |           |                 |                             | Total Ro |
|                |                       |           |                 |                             | Bedroo   |
|                | a series of           |           | - mente         |                             | Baths F  |
| A PLAN         |                       | Parentis  | -               |                             | Baths H  |
| St. Spire      |                       |           |                 | The state                   | Year Bu  |
|                |                       | 7 40 1 30 |                 |                             | Туре     |
|                |                       |           |                 | L'en anne                   | Block N  |
|                | Carlos and            | and an    |                 |                             | Listing  |
| and the second | and the second of the |           |                 | Setting .                   | Taxes    |
|                | The shares            |           | and a star star | Participation of the second |          |

## COMMENTS

Sape Island Resort.... This is your chance to own a piece of the shore in a campground that has so much to offer. This unit is located just steps to the pool and there are 2 pools in the complex along with laundry facilities, shuffleboard courts, playgrounds, tennis courts and more. Call now for your private tour.. Annual lot rent is \$9,980...