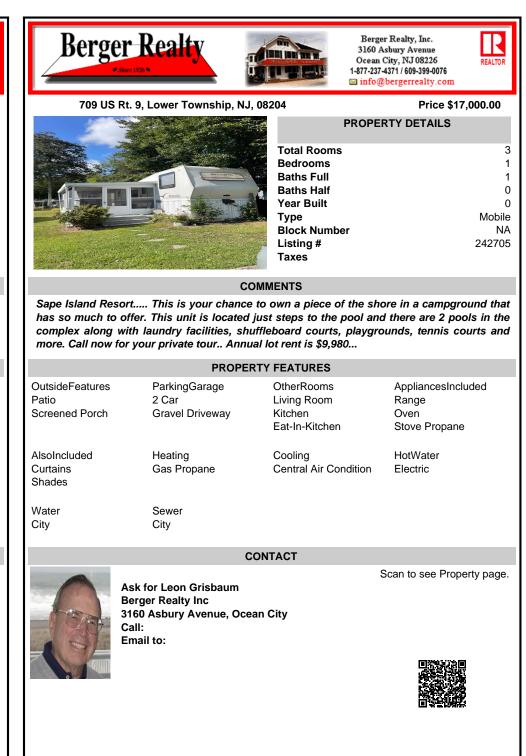

709 US Rt. 9, Lower Township, NJ, 08204

| Price \$17,000.00 |         |
|-------------------|---------|
| PROPERTY D        | DETAILS |
| Total Rooms       | 3       |
| Bedrooms          | 1       |
| Baths Full        | 1       |
| Baths Half        | 0       |
| Year Built        | 0       |
| Туре              | Mobile  |
| Block Number      | NA      |
| Listing #         | 242705  |
| Taxes             |         |

## COMMENTS

Sape Island Resort.... This is your chance to own a piece of the shore in a campground that has so much to offer. This unit is located just steps to the pool and there are 2 pools in the complex along with laundry facilities, shuffleboard courts, playgrounds, tennis courts and more. Call now for your private tour.. Annual lot rent is \$9,980...