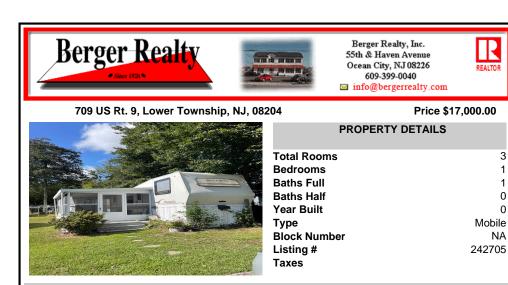

## COMMENTS

Sape Island Resort ..... This is your chance to own a piece of the shore in a campground that has so much to offer. This unit is located just steps to the pool and there are 2 pools in the complex along with laundry facilities, shuffleboard courts, playgrounds, tennis courts and more. Call now for your private tour.. Annual lot rent is \$9,980 ...