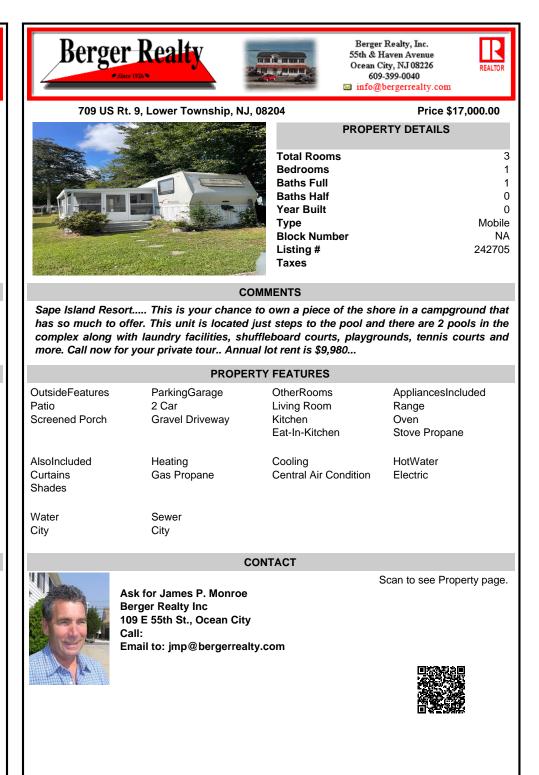

## COMMENTS

Sape Island Resort ..... This is your chance to own a piece of the shore in a campground that has so much to offer. This unit is located just steps to the pool and there are 2 pools in the complex along with laundry facilities, shuffleboard courts, playgrounds, tennis courts and more. Call now for your private tour.. Annual lot rent is \$9,980 ...