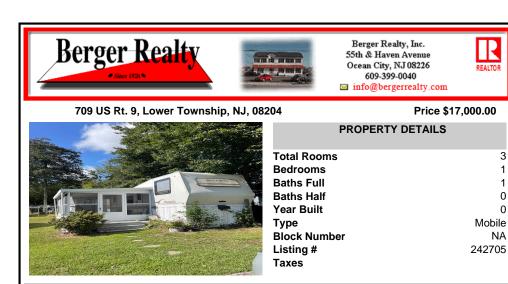

## COMMENTS

Sape Island Resort..... This is your chance to own a piece of the shore in a campground that has so much to offer. This unit is located just steps to the pool and there are 2 pools in the complex along with laundry facilities, shuffleboard courts, playgrounds, tennis courts and more. Call now for your private tour.. Annual lot rent is \$9,980...