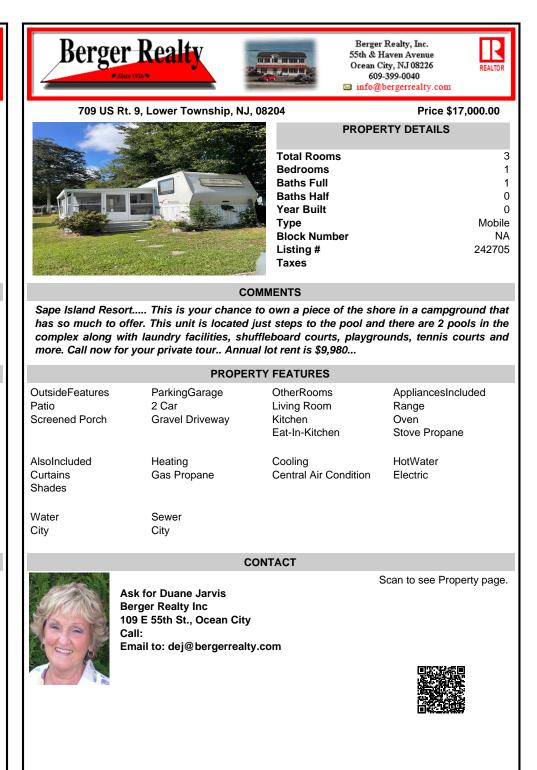

## COMMENTS

Sape Island Resort..... This is your chance to own a piece of the shore in a campground that has so much to offer. This unit is located just steps to the pool and there are 2 pools in the complex along with laundry facilities, shuffleboard courts, playgrounds, tennis courts and more. Call now for your private tour.. Annual lot rent is \$9,980...

| PROPERTY FEATURES               |  |                                           |                                                        |                                                      |
|---------------------------------|--|-------------------------------------------|--------------------------------------------------------|------------------------------------------------------|
| Outside<br>Patio<br>Screene     |  | ParkingGarage<br>2 Car<br>Gravel Driveway | OtherRooms<br>Living Room<br>Kitchen<br>Eat-In-Kitchen | AppliancesIncluded<br>Range<br>Oven<br>Stove Propane |
| AlsoInclu<br>Curtains<br>Shades |  | Heating<br>Gas Propane                    | Cooling<br>Central Air Condition                       | HotWater<br>Electric                                 |
| Water<br>City                   |  | Sewer<br>City                             |                                                        |                                                      |

CONTACT

Ask for Duane Jarvis Berger Realty Inc 109 E 55th St., Ocean City Call:

Email to: dej@bergerrealty.com

Scan to see Property page.