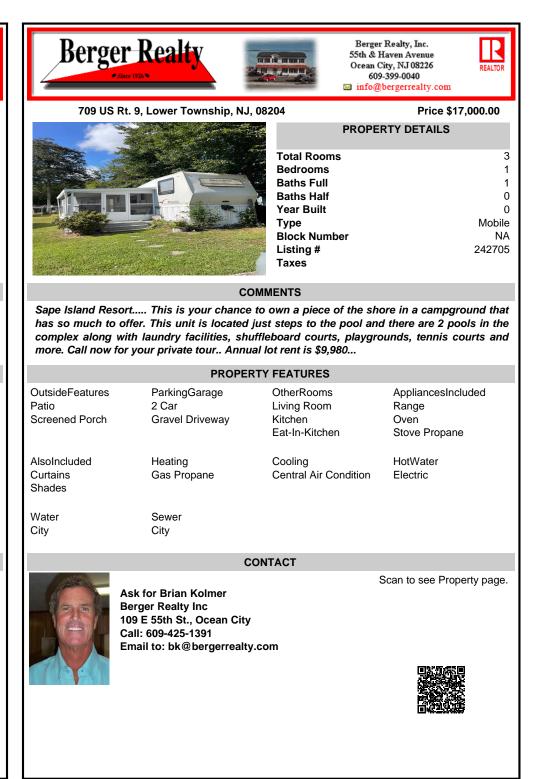

## COMMENTS

Taxes

Sape Island Resort..... This is your chance to own a piece of the shore in a campground that has so much to offer. This unit is located just steps to the pool and there are 2 pools in the complex along with laundry facilities, shuffleboard courts, playgrounds, tennis courts and more. Call now for your private tour.. Annual lot rent is \$9,980...

| PROPERTY FEATURES                          |                                           |                                                        |                                                      |
|--------------------------------------------|-------------------------------------------|--------------------------------------------------------|------------------------------------------------------|
| OutsideFeatures<br>Patio<br>Screened Porch | ParkingGarage<br>2 Car<br>Gravel Driveway | OtherRooms<br>Living Room<br>Kitchen<br>Eat-In-Kitchen | AppliancesIncluded<br>Range<br>Oven<br>Stove Propane |
| AlsoIncluded<br>Curtains<br>Shades         | Heating<br>Gas Propane                    | Cooling<br>Central Air Condition                       | HotWater<br>Electric                                 |
| Water<br>City                              | Sewer<br>City                             |                                                        |                                                      |

CONTACT

Ask for Brian Kolmer

Berger Realty Inc 109 E 55th St., Ocean City Call: 609-425-1391 Email to: bk@bergerrealty.com

Scan to see Property page.