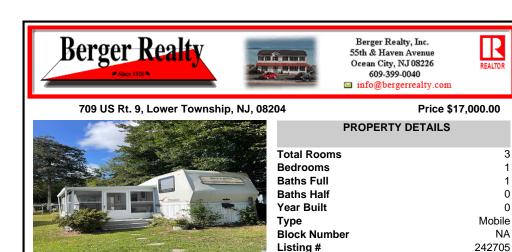

## COMMENTS

Taxes

Sape Island Resort..... This is your chance to own a piece of the shore in a campground that has so much to offer. This unit is located just steps to the pool and there are 2 pools in the complex along with laundry facilities, shuffleboard courts, playgrounds, tennis courts and more. Call now for your private tour.. Annual lot rent is \$9,980...