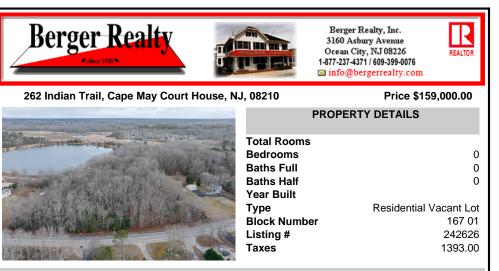

# 262 Indian Trail, Cape May Court House, NJ, 08210

# Price \$159,000.00

**Residential Vacant Lot** 

0

0

0

167 01

242626

1393.00

| The second s | PROPERTY DETAILS                                                                                                |             |
|----------------------------------------------------------------------------------------------------------------|-----------------------------------------------------------------------------------------------------------------|-------------|
|                                                                                                                | Total Rooms<br>Bedrooms<br>Baths Full<br>Baths Half<br>Year Built<br>Type<br>Block Number<br>Listing #<br>Taxes | Residential |