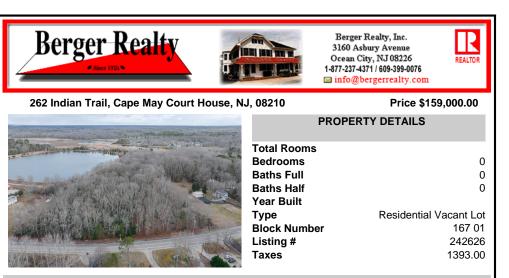

## 262 Indian Trail, Cape May Court House, NJ, 08210

# Price \$159,000.00

**Residential Vacant Lot** 

0

0

0

167 01

242626

1393.00

| PROPERTY DETAILS                                                                                                |             |
|-----------------------------------------------------------------------------------------------------------------|-------------|
| Total Rooms<br>Bedrooms<br>Baths Full<br>Baths Half<br>Year Built<br>Type<br>Block Number<br>Listing #<br>Taxes | Residential |