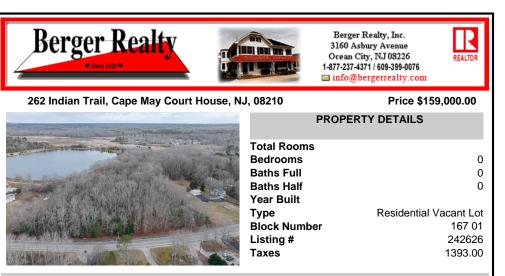

## 262 Indian Trail, Cape May Court House, NJ, 08210

### Price \$159,000.00

**Residential Vacant Lot** 

0

0

0

167 01

242626

1393.00

| The second s | PROPERTY DETAILS                                                                                                |             |
|----------------------------------------------------------------------------------------------------------------|-----------------------------------------------------------------------------------------------------------------|-------------|
|                                                                                                                | Total Rooms<br>Bedrooms<br>Baths Full<br>Baths Half<br>Year Built<br>Type<br>Block Number<br>Listing #<br>Taxes | Residential |