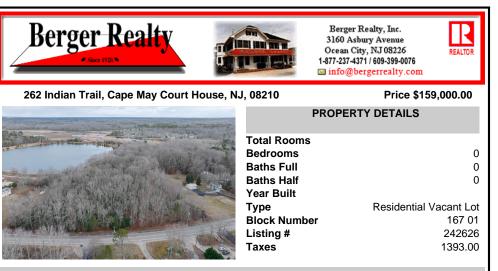

# 262 Indian Trail, Cape May Court House, NJ, 08210

# Price \$159,000.00

**Residential Vacant Lot** 

0

0

0

167 01

242626

1393.00

| The second s | PROPERTY DETAILS                                                                                                |             |
|----------------------------------------------------------------------------------------------------------------|-----------------------------------------------------------------------------------------------------------------|-------------|
|                                                                                                                | Total Rooms<br>Bedrooms<br>Baths Full<br>Baths Half<br>Year Built<br>Type<br>Block Number<br>Listing #<br>Taxes | Residential |