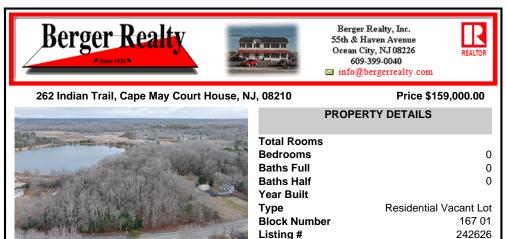

## COMMENTS

Located in Cape May Court House this 46,000-sf lot could be the location of your dream home. There is a DEP approved survey and LOI available. All building permits and due diligence required to obtain building permits are the responsibility of the buyer....

#### COMMENTS

Located in Cape May Court House this 46,000-sf lot could be the location of your dream home. There is a DEP approved survey and LOI available. All building permits and due diligence required to obtain building permits are the responsibility of the buyer....