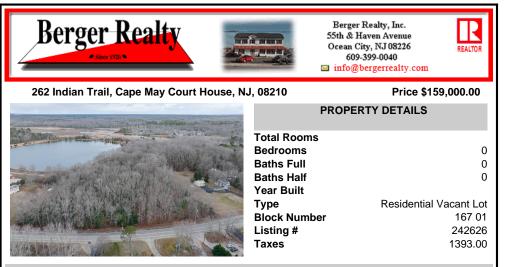

## COMMENTS

Located in Cape May Court House this 46,000-sf lot could be the location of your dream home. There is a DEP approved survey and LOI available. All building permits and due diligence required to obtain building permits are the responsibility of the buyer....

#### COMMENTS

Located in Cape May Court House this 46,000-sf lot could be the location of your dream home. There is a DEP approved survey and LOI available. All building permits and due diligence required to obtain building permits are the responsibility of the buyer....