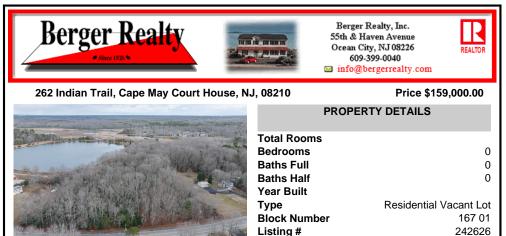

# COMMENTS

Located in Cape May Court House this 46,000-sf lot could be the location of your dream home. There is a DEP approved survey and LOI available. All building permits and due diligence required to obtain building permits are the responsibility of the buyer....

### COMMENTS

Located in Cape May Court House this 46,000-sf lot could be the location of your dream home. There is a DEP approved survey and LOI available. All building permits and due diligence required to obtain building permits are the responsibility of the buyer....