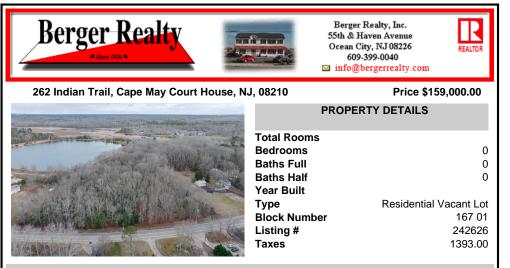

# COMMENTS

Located in Cape May Court House this 46,000-sf lot could be the location of your dream home. There is a DEP approved survey and LOI available. All building permits and due diligence required to obtain building permits are the responsibility of the buyer....

### COMMENTS

Located in Cape May Court House this 46,000-sf lot could be the location of your dream home. There is a DEP approved survey and LOI available. All building permits and due diligence required to obtain building permits are the responsibility of the buyer....