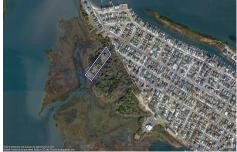

# **COMMENTS**

2.29 Acres Acres for sale on the South Side of West Wildwood overlooking Richardson Sound. The area also has 2 other listings for sale for a continuous 17+ acres being offered by different owners. Zoned Marine Commercial zoning, offering a wide range of possibilities, including single-family homes, motels, hotels, retail outlets, restaurants, and more. This location is ce...