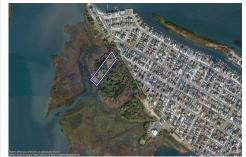

# **COMMENTS**

2.29 Acres Acres for sale on the South Side of West Wildwood overlooking Richardson Sound. The area also has 2 other listings for sale for a continuous 17+ acres being offered by different owners. Zoned Marine Commercial zoning, offering a wide range of possibilities, including single-family homes, motels, hotels, retail outlets, restaurants, and more. This location is ce...