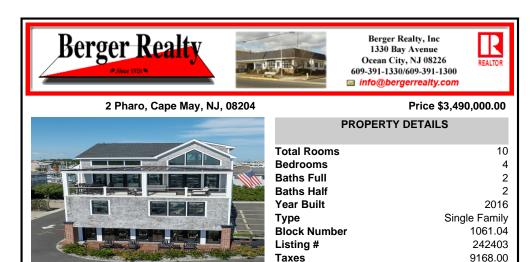

### COMMENTS

Welcome to 2 Pharo, a 4-story, single family property, iconic to Cape May\'s Marina District and the surrounding waterfront enclave known as Spicers Creek. This unique property offers the opportunity to enjoy water views from each floor, spanning North, South, East and West, from sunrise to sunset. Planning by Fenwick Architects with steel posts and beams, brick and cedar ...

City

City

Central Air Condition

Multi Zoned

Gas- Natural

REALTO

10

| 4             |
|---------------|
| 2             |
| 2             |
| 2016          |
| Single Family |
| 1061.04       |
| 242403        |
| 9168.00       |
|               |