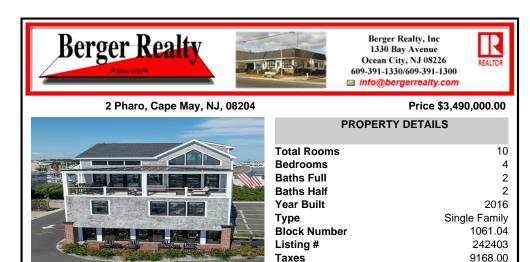

## COMMENTS

Welcome to 2 Pharo, a 4-story, single family property, iconic to Cape May\'s Marina District and the surrounding waterfront enclave known as Spicers Creek. This unique property offers the opportunity to enjoy water views from each floor, spanning North, South, East and West, from sunrise to sunset. Planning by Fenwick Architects with steel posts and beams, brick and cedar ...