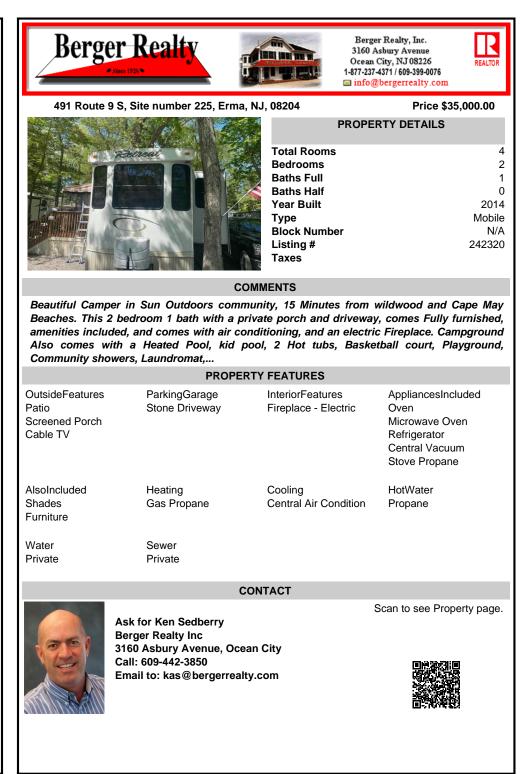

## COMMENTS

Beautiful Camper in Sun Outdoors community, 15 Minutes from wildwood and Cape May Beaches. This 2 bedroom 1 bath with a private porch and driveway, comes Fully furnished, amenities included, and comes with air conditioning, and an electric Fireplace. Campground Also comes with a Heated Pool, kid pool, 2 Hot tubs, Basketball court, Playground, Community showers, Laundromat,...