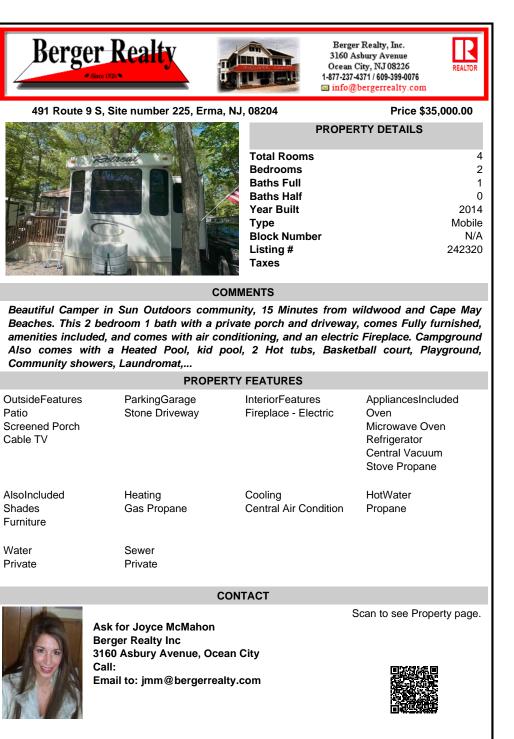

## COMMENTS

Beautiful Camper in Sun Outdoors community, 15 Minutes from wildwood and Cape May Beaches. This 2 bedroom 1 bath with a private porch and driveway, comes Fully furnished, amenities included, and comes with air conditioning, and an electric Fireplace. Campground Also comes with a Heated Pool, kid pool, 2 Hot tubs, Basketball court, Playground, Community showers, Laundromat,...