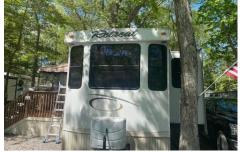

491 Route 9 S, Site number 225, Erma, NJ

| J, 08204         | Price \$35,000.00 |  |  |
|------------------|-------------------|--|--|
| PROPERTY DETAILS |                   |  |  |
| Total Rooms      | 4                 |  |  |
| Bedrooms         | 2                 |  |  |
| Baths Full       | 1                 |  |  |
| Baths Half       | 0                 |  |  |
| Year Built       | 2014              |  |  |
| Туре             | Mobile            |  |  |
| Block Number     | N/A               |  |  |
| Listing #        | 242320            |  |  |
| Taxes            |                   |  |  |

## COMMENTS

Beautiful Camper in Sun Outdoors community, 15 Minutes from wildwood and Cape May Beaches. This 2 bedroom 1 bath with a private porch and driveway, comes Fully furnished, amenities included, and comes with air conditioning, and an electric Fireplace. Campground Also comes with a Heated Pool, kid pool, 2 Hot tubs, Basketball court, Playground, Community showers, Laundromat,...