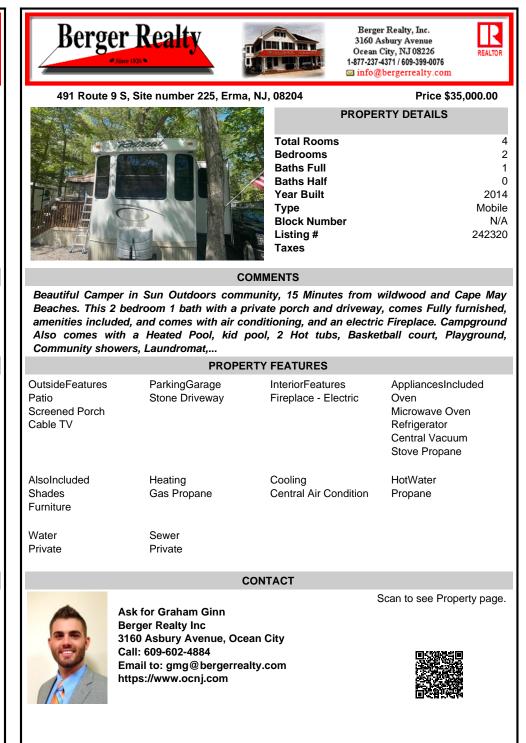

## COMMENTS

Beautiful Camper in Sun Outdoors community, 15 Minutes from wildwood and Cape May Beaches. This 2 bedroom 1 bath with a private porch and driveway, comes Fully furnished, amenities included, and comes with air conditioning, and an electric Fireplace. Campground Also comes with a Heated Pool, kid pool, 2 Hot tubs, Basketball court, Playground, Community showers, Laundromat,...