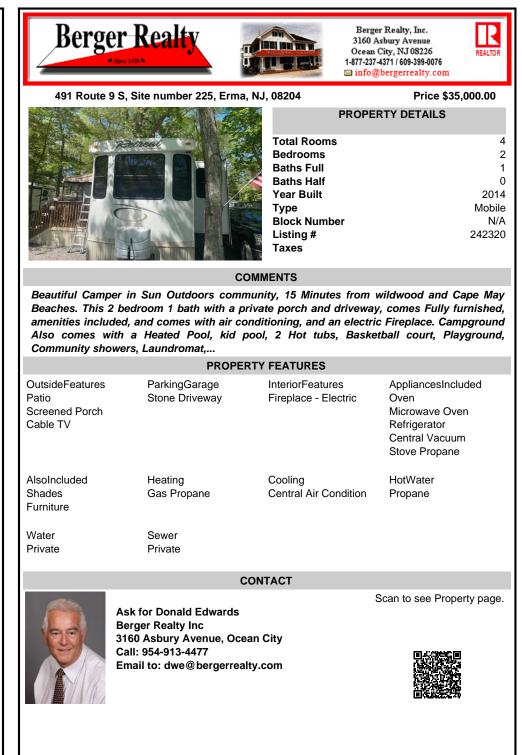

## COMMENTS

Beautiful Camper in Sun Outdoors community, 15 Minutes from wildwood and Cape May Beaches. This 2 bedroom 1 bath with a private porch and driveway, comes Fully furnished, amenities included, and comes with air conditioning, and an electric Fireplace. Campground Also comes with a Heated Pool, kid pool, 2 Hot tubs, Basketball court, Playground, Community showers, Laundromat,...