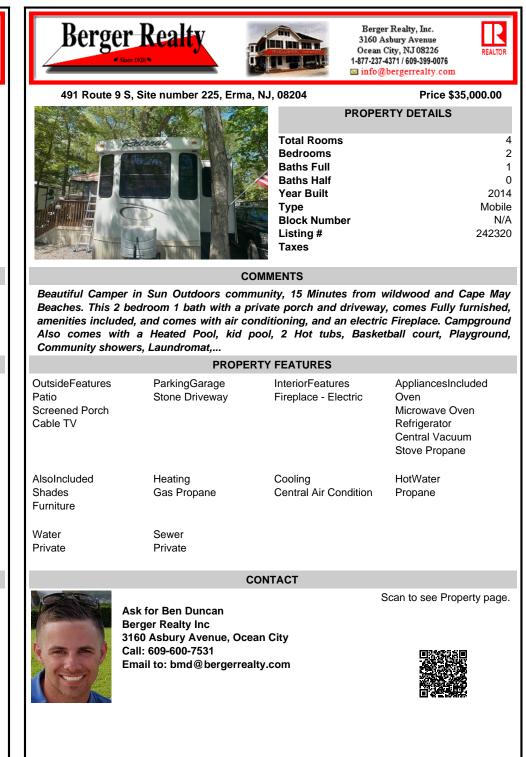

## COMMENTS

Beautiful Camper in Sun Outdoors community, 15 Minutes from wildwood and Cape May Beaches. This 2 bedroom 1 bath with a private porch and driveway, comes Fully furnished, amenities included, and comes with air conditioning, and an electric Fireplace. Campground Also comes with a Heated Pool, kid pool, 2 Hot tubs, Basketball court, Playground, Community showers, Laundromat,...