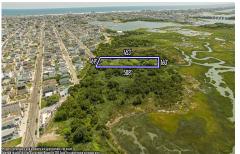

# **COMMENTS**

Taxes

Are you a Dream Maker? A Catalyst for Change? A Pioneer of Vision? An exceptional growth opportunity awaits! Approximately 1.77 Acres, designated under Marine Commercial zoning, offering a wide range of possibilities, including single-family homes, motels, hotels, retail outlets, restaurants, and more. This location is celebrated for its awe-inspiring sunsets and picturesq...

# COMMENTS

Are you a Dream Maker? A Catalyst for Change? A Pioneer of Vision? An exceptional growth opportunity awaits! Approximately 1.77 Acres, designated under Marine Commercial zoning, offering a wide range of possibilities, including single-family homes, motels, hotels, retail outlets, restaurants, and more. This location is celebrated for its awe-inspiring sunsets and picturesq...