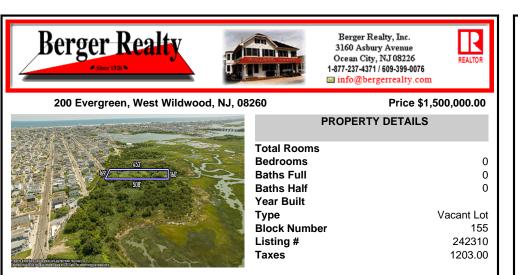

## COMMENTS

Are you a Dream Maker? A Catalyst for Change? A Pioneer of Vision? An exceptional growth opportunity awaits! Approximately 1.77 Acres, designated under Marine Commercial zoning, offering a wide range of possibilities, including single-family homes, motels, hotels, retail outlets, restaurants, and more. This location is celebrated for its awe-inspiring sunsets and picturesq...