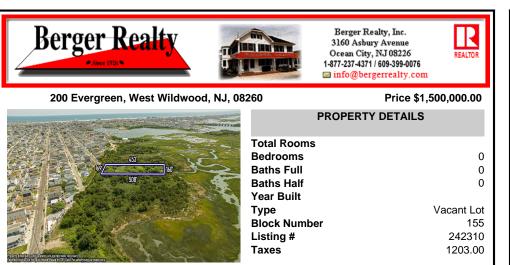

## COMMENTS

Are you a Dream Maker? A Catalyst for Change? A Pioneer of Vision? An exceptional growth opportunity awaits! Approximately 1.77 Acres, designated under Marine Commercial zoning, offering a wide range of possibilities, including single-family homes, motels, hotels, retail outlets, restaurants, and more. This location is celebrated for its awe-inspiring sunsets and picturesq...