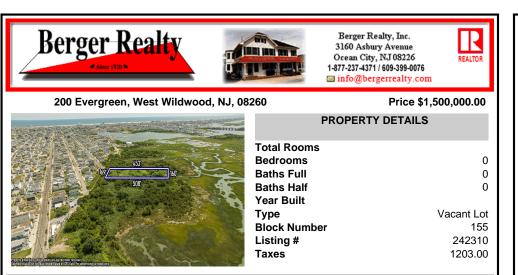

## COMMENTS

Are you a Dream Maker? A Catalyst for Change? A Pioneer of Vision? An exceptional growth opportunity awaits! Approximately 1.77 Acres, designated under Marine Commercial zoning, offering a wide range of possibilities, including single-family homes, motels, hotels, retail outlets, restaurants, and more. This location is celebrated for its awe-inspiring sunsets and picturesq...