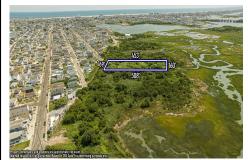

# COMMENTS

Are you a Dream Maker? A Catalyst for Change? A Pioneer of Vision? An exceptional growth opportunity awaits! Approximately 1.77 Acres, designated under Marine Commercial zoning, offering a wide range of possibilities, including single-family homes, motels, hotels, retail outlets, restaurants, and more. This location is celebrated for its awe-inspiring sunsets and picturesq...

Price \$1,500,000.00

200 Evergreen, West Wildwood, NJ, 08260

PROPERTY DETAILS

Total Rooms
Bedrooms
Carbon Baths Full
Baths Half
Year Built

 Year Built
 Vacant Lot

 Type
 Vacant Lot

 Block Number
 155

 Listing #
 242310